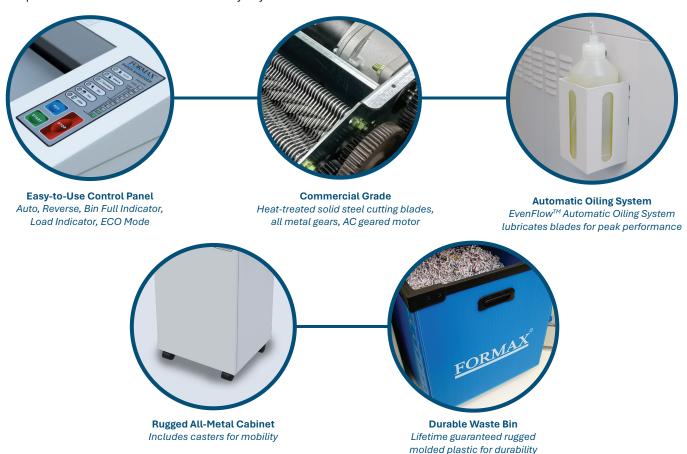

## Fully-Automatic Blade Oiling for Optimal Performance ...

The FD 8652CC AutoOiler Shredder features an automatic oiler that lubricates the cutting blades periodically for optimal performance. The FD 8652CC is an office size shredder with industrial strength, shredding up to 32 sheets at once at speeds up to 33 feet per minute. The extra wide feed opening handles documents up to 16" wide and the large waste bin holds up to 53 gallons. Commercial-grade features include an easy-to-use LED control panel with load indicator, heat-treated steel blades, a steel cabinet, lifetime guaranteed waste bin, EDO Mode, and a powerful AC geared-motor ensuring years of reliable performance and information security in your office environment.

### **OPERATING FEATURES**

Internal AutoOiler System

Auto Start/Stop/Reverse

LED control panel with load indicator

ECO mode

Heat-treated steel cutting blades

Lifetime guaranteed heavy-duty waste bin

Door safety sensor

Rugged AC geared motor

All-metal cabinet with casters

Extra-wide 16" feed opening

Waste bin full sensor

Accepts staples, paper clips & credit cards

Auto cleaning

Safety circuit breakers