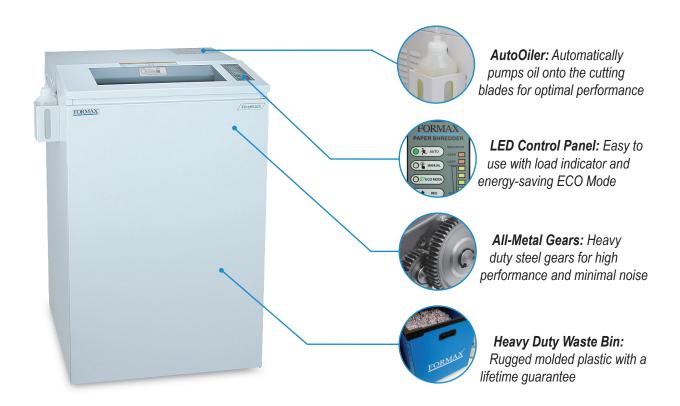

## Fully-Automatic Blade Oiling for Optimal Performance ...

The FD 8652CC AutoOiler Shredder features an automatic oiler that lubricates the cutting blades periodically for optimal performance. The FD 8652CC is an office size shredder with industrial strength, shredding up to 32 sheets at once at speeds up to 33 feet per minute. The extra wide feed opening handles documents up to 16" wide and the large waste bin holds up to 53 gallons. Commercial-grade features include an easy-to-use LED control panel with load indicator, heat-treated steel blades, a steel cabinet, lifetime guaranteed waste bin, EDO Mode, and a powerful AC geared-motor ensuring years of reliable performance and information security in your office environment.

### **OPERATING FEATURES**

Internal AutoOiler System

Auto Start/Stop/Reverse

LED control panel with load indicator

ECO mode

Heat-treated steel cutting blades

Lifetime guaranteed heavy-duty waste bin

Door safety sensor

Rugged AC geared motor

All-metal cabinet with casters

Extra-wide 16" feed opening

Waste bin full sensor

Accepts staples, paper clips & credit cards

Auto cleaning

Safety circuit breakers